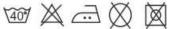

# 21230 T-SHIRT BUTTON

Sizes: S, M, L, XL, XXL

**Weight**: 170 g/m2

Composition: 100% combed ring-spun cotton

colour 48: 70% combed ring-spun cotton, 30% polyester

Package: 50 pcs Foil pack: 1 pc

Washing instructions: