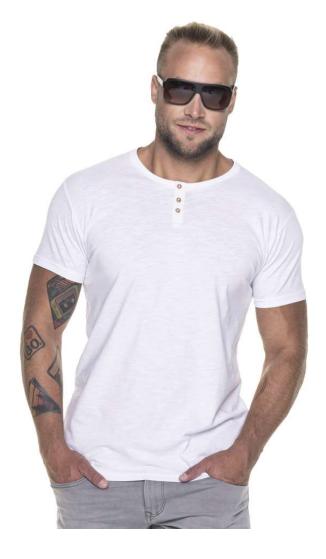

# 21230 T-SHIRT BUTTON

Sizes: S, M, L, XL, XXL

**Weight**: 170 g/m2

Composition: 100% combed ring-spun cotton

colour 48: 70% combed ring-spun cotton, 30% polyester

Package: 50 pcs Foil pack: 1 pc

Washing instructions:

## **Description:**

Men's short-sleeved t-shirt made of slub single jersey Slim fit

Fabric was enzyme washed, so it is even and has no irregularities

Fabric with silicone finishing, so it is soft and feels nice to the touch

Neckline finished with double-layer elastane rib, ensuring longer durability

Decorative wooden buttons on the neckline

Decorative strengthening tape on the back of the neck shoulders with strengthening and stabilizing tape, which positively affects the durability of the seams

Sides seams

Double, thick seams with the highest quality threads