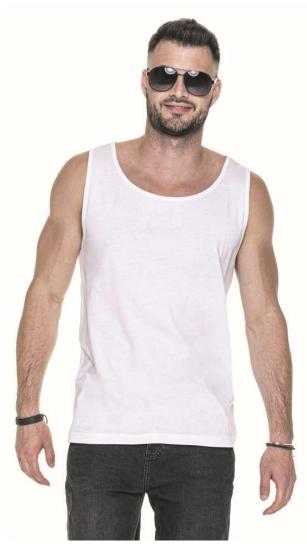

# 21341 T-SHIRT SHORT FRESH

Sizes: S, M, L, XL, XXL, XXXL

Weight: 140 g/m2

**Composition:** 100% semi-combed ring-spun cotton

Package: 50 pcs Foil pack: 1 pc

**Washing instructions:** 

### **Description:**

Sleeveless t-shirt made of single jersey

Fabric was enzyme washed, so it is even and has no

irregularities

Fabric with silicone finishing, so it is soft and feels nice to the touch

Neckline and armholes finished with trim

Shoulders with strengthening and stabilizing tape, which positively affects the durability of the seams

Sides without seams ensure greater user comfort and offer greater printing possibilities

Double, thick seams with the highest quality threads Tear-off label