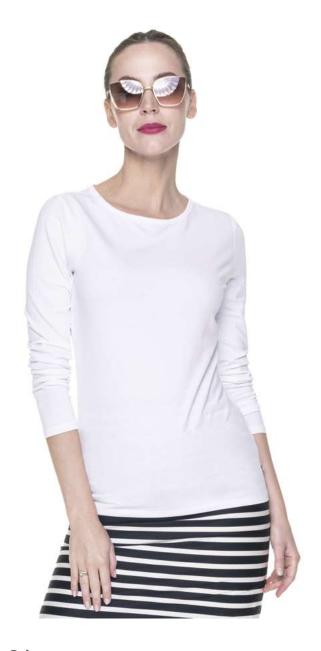

# 21433 T-SHIRT LADIES' VOYAGE PLUS

Sizes: XS, S, M, L, XL, XL+

**Weight**: 180 g/m2

Composition: 95% combed cotton, 5% elasthan

Package: 50 pcs
Foil pack: 1 pc

Washing instructions:

### **Description:**

women's long-sleeved t-shirt made of elastic single jersey

Fitted waist

Fabric was enzyme washed, so it is even and has no irregularities

Fabric with silicone finishing, so it is soft and feels nice to the touch

Neckline finished with trim

Shoulders with strengthening and stabilizing tape, which positively affects the durability of the seams Side seams

Double, thick seams with the highest quality threads