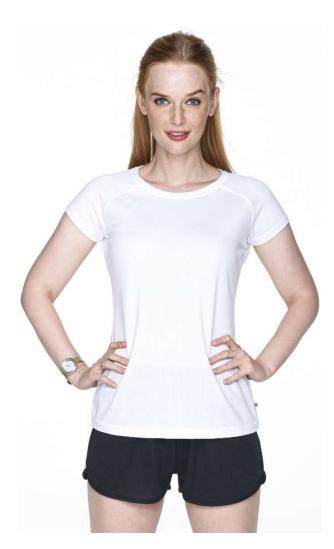

## 21554 T-SHIRT LADIES' CHILL

Sizes: XS, S, M, L, XL, XL+

Weight: 130 g/m2

Composition: 100% polyester

Package: 50 pcs

Foil pack: 5 pcs

Washing instructions:

Certificate:

## **Description:**

Women's sport t-shirt with raglan sleeves Fitted waist Slightly rounded and longer back Breathable, quick-drying fabric which absorbs moisture Neckline finished with double-layer rib made of the shell fabric

Back of the neck with contrastive strengthening and stabilizing tape, which positively affects the durability of the seams

Decorative interlock stitching

Sides seams

Double, thick seams with the highest quality threads T-shirt available in men's version 21551 Chill and in children's version 21559 Chill Kid Tear-off label