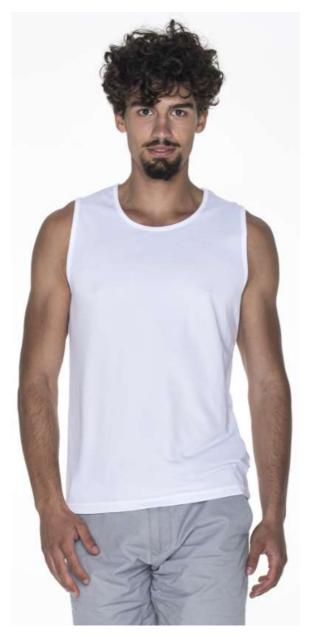

# 21556 T-SHIRT CHILL SHORT

Sizes: S, M, L, XL, XXL

**Weight**: 130 g/m2

Composition: 100% polyester

Package: 50 pcs Foil pack: 1 pc

**Washing instructions:** 

# **Description:**

Men's sport sleeveless t-shirt

Breathable, quick-drying fabric which absorbs moisture

Neckline and shoulders finished with trim

Bottom interlock seam

Double, thick seams with the highest quality threads T-shirt available in women's version 21557 Ladies' Chill