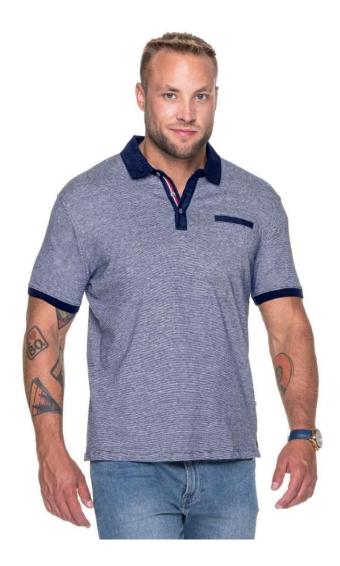

# 42290 **POLO SHOT**

Sizes: S, M, L, XL, XXL

**Weight**: 180 g/m2

Composition: 100% combed cotton

Package: 50 pcs Foil pack: 1 pc

**Washing instructions:** 

#### **Description:**

Men's short-sleeved polo t-shirt made of single jersey Slim fit

Ribbed fabric

Stand-up collar made of thin denim

Collar and side slits finished with contrastive

strengthening tape on the inside

Shoulders with strengthening and stabilizing tape, which

positively affects the durability of the seams

Sleeves finished with 1x1 rib

Decorative breast pocket imitation

Placket with three buttons and contrastive strengthening

Double, thick seams with the highest quality threads