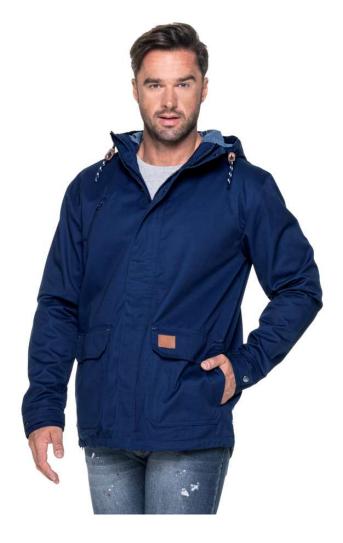

## **Description:**

Men's spring and autumn hooded jacket Twill fabric

Hood with contrastive oxford lining Inside lining made of taffeta

Stand-up collar

Main and pockets molded zipper

Main zipper hidden under panel with press buttons

Double bottom pockets

Inside document pocket with velcro strap Decorative string to adjust the hood

Small decorative leather elements

Expandable bottom inside

Bottom with zipper on the inside to enable marking machine access

Water-repellent finish which prevents water from gathering on the fabric

Jacket available in women's version 51203 Lava