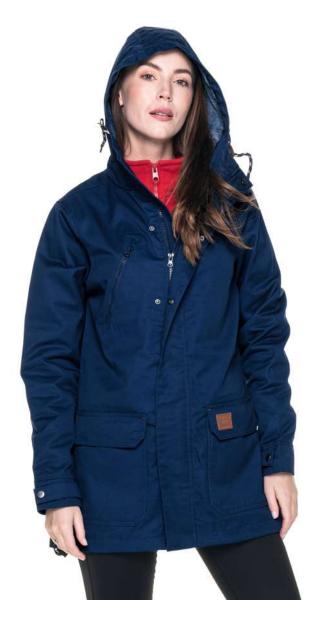

### **Description:**

Women's spring and autumn hooded jacket Twill fabric

Hood with contrastive oxford lining Inside lining made of taffeta

Stand-up collar

Main and pockets molded zipper

Main zipper hidden under panel with press buttons

Double bottom pockets

Inside document pocket with velcro strap Decorative string to adjust the hood

Small decorative leather elements

Expandable bottom inside

Bottom with zipper on the inside to enable marking machine access

Water-repellent finish which prevents water from gathering on the fabric

Jacket available in men's version 51200 Carter