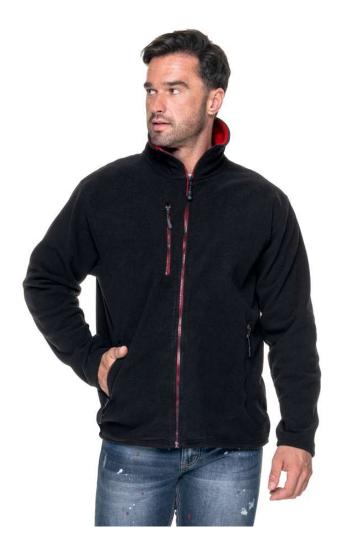

#### **Description:**

Men's warm fleece sweatshirt
Contrastive panels
Main and pockets plastic molded zipper
Zipped breast pocket
Expandable bottom inside
Elastic tape in cuffs
Anti-pilling fabric finish which prevents pilling
Fleece available in women's version 68012 Ladies' Duet