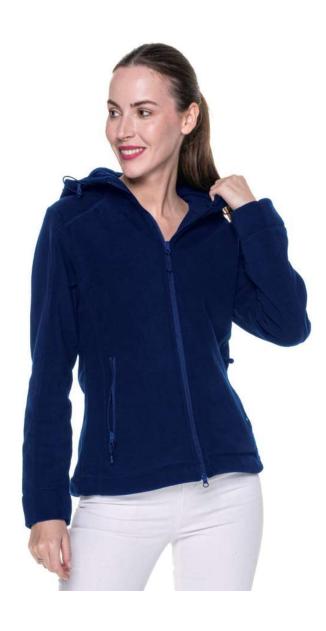

### **Description:**

Women's warm fleece sweatshirt made of microfleece Fitted waist Hood with single jersey lining Vertical shaping cuts

Main and pockets nylon zipper Two-way open main zipper

Hood regulation

Decorative stitching

Expandable bottom inside

Anti-pilling fabric finish which prevents pilling Fleece available in men's version 68130 Trek