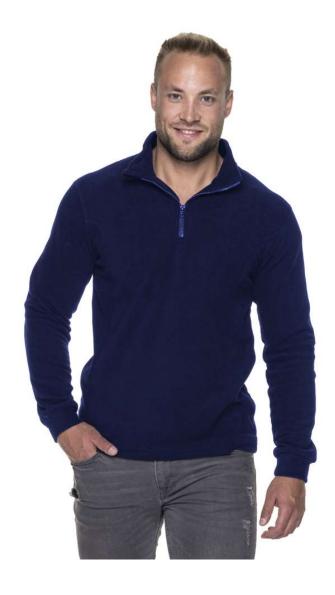

## **Description:**

Men's light fleece sweatshirt made of microfleece Soft fabric which feels nice to the touch Stand-up collar with short molded zipper Decorative stitching

Anti-pilling fabric finish on both sides to prevent pilling Fleece available in women's version 68653 Ladies' Fuzzy