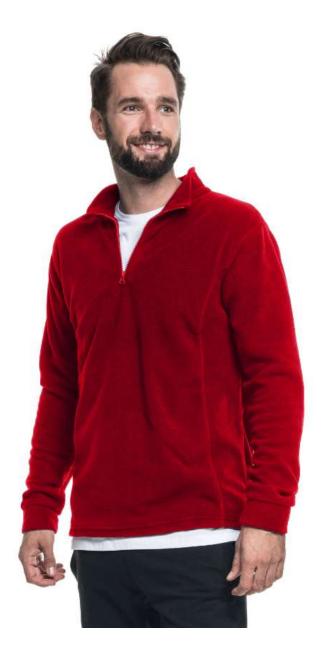

# **Description:**

Men's light fleece sweatshirt made of microfleece Soft fabric which feels nice to the touch Stand-up collar with short molded zipper Decorative stitching

Anti-pilling fabric finish on both sides to prevent pilling Fleece available in women's version 68653 Ladies' Fuzzy