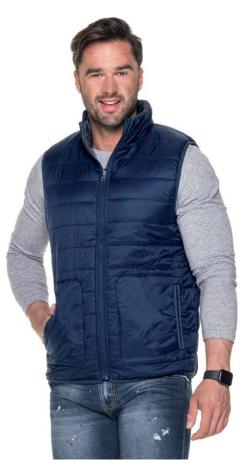

#### **Description:**

Men's light quilted vest Two colours double-sided cut Slightly slim fit Stand-up collar Decorative stitching

Bottom, armholes and pockets finished with elastic tape Two-sided main nylon zipper

On one side (color 48): zipped pockets with nylon zippers On the other side (color 22): slip-in pockets

Vest available in women's version 68943 Ladies' Twist