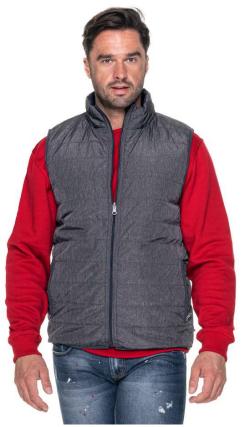

#### **Description:**

Men's light quilted vest Two colours double-sided cut Slightly slim fit Stand-up collar Decorative stitching

Bottom, armholes and pockets finished with elastic tape Two-sided main nylon zipper

On one side (color 48): zipped pockets with nylon zippers On the other side (color 22): slip-in pockets

Vest available in women's version 68943 Ladies' Twist