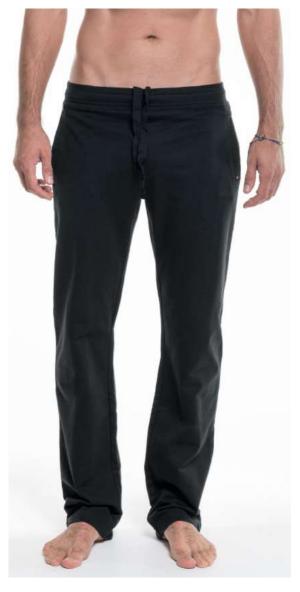

# 73200 KICK

Sizes: S, M, L, XL, XXL

Weight: 300 g/m2

Composition: 80% cotton, 20% polyester

Package: 20 pcs

Foil pack: 1 pc

Washing instructions:

### **Description:**

Men's trousers made of french terry Classic cut Straight leg Elastic adjustable waistband Side pockets Decorative stitching Double, thick seams with the highest quality threads

promo/stars