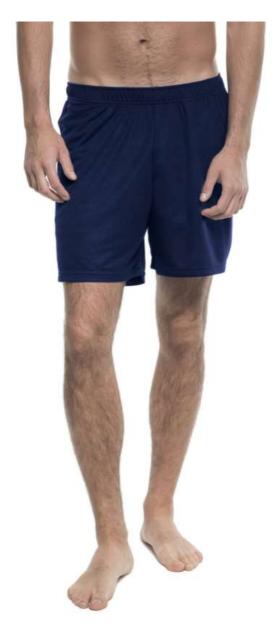

### **Description:**

Men's sport shorts Classic cut Breathable, quick-drying fabric Elastic waistband Inside pocket

Double, thick seams with the highest quality threads Suits with t-shirts 21551, 21556, 21560, 29400