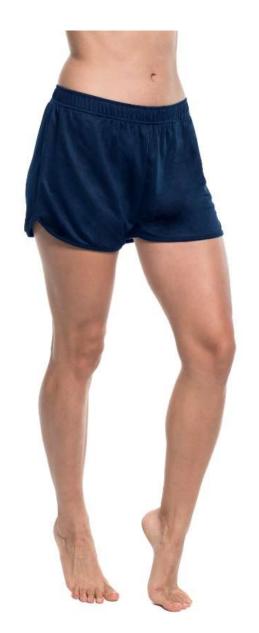

## **Description:**

Women's sport shorts Loose fit Breathable, quick-drying fabric Legs finished with trim Elastic waistband Inside pocket

Double, thick seams with the highest quality threads Suits with t-shirts 21554, 21557, 29450