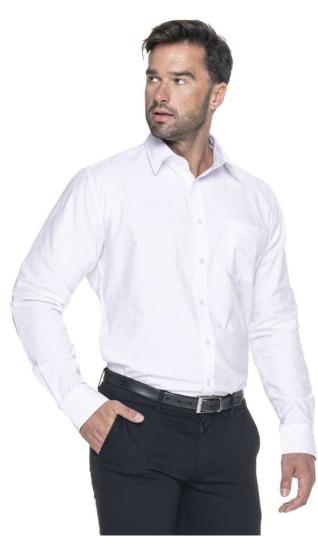

### **Description:**

Men's shirt made of oxford fabric classic cut Stiffened stand-up collar Chest pocket Collar and cuffs finished inside with contrasting fabric (concerns colours 20, 42, 46) Double, thick seams with the highest quality threads Shirt available in women's version 93300 Brook

# 93100 RIVER

Sizes: S, M, L, XL, XXL, XXXL\*

\*available in colours 20, 26, 46

Weight: 130 g/m2

Composition: 70% cotton, 30% polyester

Package: 50 pcs

Foil pack: 1 pc

Washing instructions: