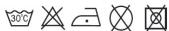

# 93300 BROOK

Sizes: XS, S, M, L, XL, XL+, XXL

**Weight**: 130 g/m2

Composition: 70% cotton, 30% polyester

Package: 50 pcs

Foil pack: 1 pc

**Washing instructions:** 