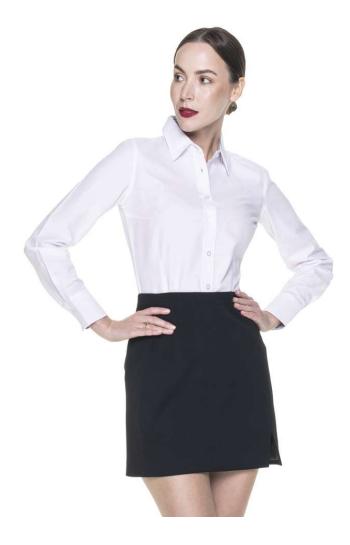

#### **Certificate:**

Declaration of conformity LPP Printable

Women's shirt made of oxford fabric

#### **Description:**

Tight waist
Stiffened stand-up collar
Collar and cuffs finished inside with contrasting fabric
(concerns colours 20, 42, 46)
Double, thick seams with the highest quality threads

Shirt available in men's version 93100 River