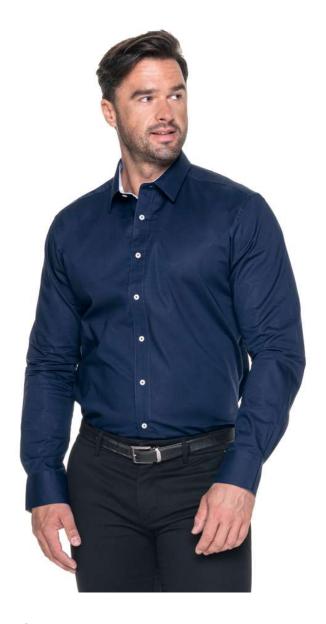

# 97100 **ISLAND**

Sizes: S, M, L, XL, XXL

**Weight**: 120 g/m2

Composition: 100% combed cotton

Package: 50 pcs Foil pack: 1 pc

**Washing instructions:** 

### **Description:**

Men's shirt made of ripstop fabric Classic cut Stiffened stand-up collar Collar, button tape and cuffs finished inside with contrasting fabric Contrasting buttons

Double, thick seams with the highest quality threads Shirt available in women's version 97300 Ireland